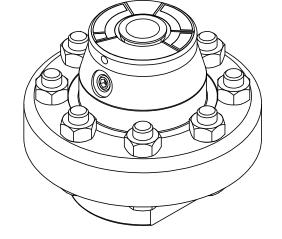

## **SASHCROFT**INC. 250 EAST MAIN STREET STRATFORD, CT 06614

| DIMENSIONS IN [] ARE MILLIMETERS |                           | REV. | ECO                                            | DESC         | RIPTION       | BY  | DATE      |
|----------------------------------|---------------------------|------|------------------------------------------------|--------------|---------------|-----|-----------|
|                                  | <u>NE IVIILLIIVILTEKS</u> | Α    | 0005001                                        | RELEASED O   | GENERAL DIMS. | MJS | 7/19/2010 |
| This print certified correct for |                           |      | General Dimensions                             |              |               |     |           |
| Customer's Name                  |                           | TY   | TYPE: 100, 200, 300                            |              |               |     |           |
|                                  |                           | PF   | PROCESS CONN: 1/2" - INSTRUMENT CONN: 1/2" NPT |              |               |     |           |
|                                  |                           |      | THREADED DIAPHRAGM SEAL                        |              |               |     |           |
| Customer's Order No.             |                           | Dr   | awn MJS                                        | Date 7/19/10 | Date of Issue |     |           |
| Ashcroft Order No.               |                           |      | necked                                         | Date         | SHEET-1 Rev   |     | Rev.      |
| Certified by                     | Date                      | Ap   | proved                                         | Date         | 70A328        | 0   | A         |