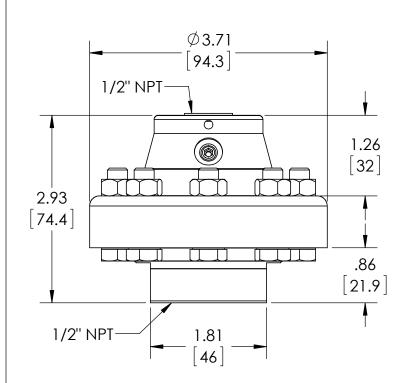

## **SASHCROFT**INC. 250 EAST MAIN STREET STRATFORD, CT 06614

| DIMENSIONS IN [] ARE MILLIMETERS |                           | REV. | ECO                                            | DESC         | RIPTION       | BY  | DATE      |
|----------------------------------|---------------------------|------|------------------------------------------------|--------------|---------------|-----|-----------|
|                                  | <u>NE IVIILLIIVILTEKS</u> | Α    | 0005001                                        | RELEASED O   | GENERAL DIMS. | MJS | 7/19/2010 |
| This print certified correct for |                           |      | General Dimensions                             |              |               |     |           |
| Customer's Name                  |                           | TY   | TYPE: 100, 200, 300                            |              |               |     |           |
|                                  |                           | PF   | PROCESS CONN: 1/2" - INSTRUMENT CONN: 1/2" NPT |              |               |     |           |
|                                  |                           |      | THREADED DIAPHRAGM SEAL                        |              |               |     |           |
| Customer's Order No.             |                           | Dr   | awn MJS                                        | Date 7/19/10 | Date of Issue |     |           |
| Ashcroft Order No.               |                           |      | necked                                         | Date         | SHEET-1 Rev   |     | Rev.      |
| Certified by                     | Date                      | Ap   | proved                                         | Date         | 70A328        | 0   | A         |