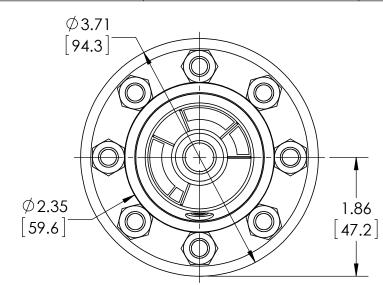

## **SASHCROFT**INC. 250 EAST MAIN STREET STRATFORD, CT 06614

| DIMENSIONS IN [] ARE MILLIMETERS |                           | REV. | ECO                                            | DESC         | RIPTION       | BY  | DATE      |
|----------------------------------|---------------------------|------|------------------------------------------------|--------------|---------------|-----|-----------|
|                                  | <u>NE IVIILLIIVILTEKS</u> | Α    | 0005001                                        | RELEASED O   | GENERAL DIMS. | MJS | 7/19/2010 |
| This print certified correct for |                           |      | General Dimensions                             |              |               |     |           |
| Customer's Name                  |                           | TY   | TYPE: 100, 200, 300                            |              |               |     |           |
|                                  |                           | PF   | PROCESS CONN: 1/2" - INSTRUMENT CONN: 1/2" NPT |              |               |     |           |
|                                  |                           |      | THREADED DIAPHRAGM SEAL                        |              |               |     |           |
| Customer's Order No.             |                           | Dr   | awn MJS                                        | Date 7/19/10 | Date of Issue |     |           |
| Ashcroft Order No.               |                           |      | necked                                         | Date         | SHEET-1 Rev   |     | Rev.      |
| Certified by                     | Date                      | Ap   | proved                                         | Date         | 70A328        | 0   | A         |